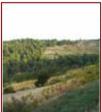

# <u>Terroir</u>

Situated near Vienne, on the right boarder of the Rhone river, the Côte Rôtie vineyard is the oldest one of the Rhone Valley. The terroir is constituted of schistes and the vines are implanted on abrupt mountainsides. This gives the wine a real concentration of the tannins and makes it benefit from a better period of sunshine hours, as well as a microclimate (a part exposed to the wind, a part protected from). The wine is thus more concentrated in the structure but also in the colour.