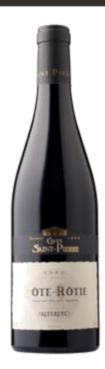

# PREFERENCE

# **Blending**

This Côte Rôtie is produced from just one vine variety : Syrah which gives it a rich aromatic pallet.