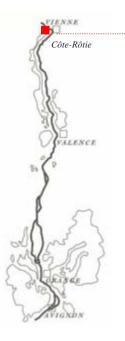

# <u>Terroir</u>

Situated near Vienne, on the right boarder of the Rhone river, the Côte Rôtie vineyard is the oldest one of the Rhone Valley. The terroir is constituted of schistes and the vines are implanted on abrupt mountainsides. This gives the wine a real concentration of the tannins and makes it benefit from a better period of sunshine hours, as well as a microclimate (a part exposed to the wind, a part protected from). The wine is thus more concentrated in the structure but also in the colour.